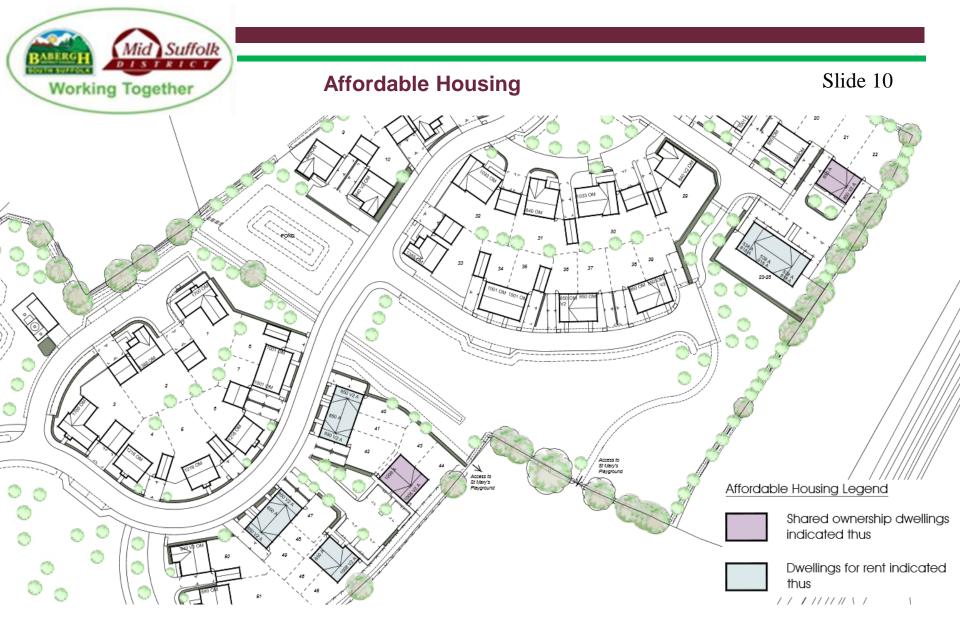

#### **Proposed Elevations: Affordable - 1**

Plots: 41, 46, 48 2 Bedroom - Semi-detached

Plots: 40, 42, 47, 49 2 Bedroom - Semi-detached

Plots: 42 and 47 - Side elevation

Plot: 43 3 Bedroom - Semi-detached

Plots: 44, 45 3 Bedroom - Semi-detached

Plots: 44 and 45 - Side elevation

Plots: 23, 24, 25, 26, 27, 28 1 Bedroom - Appartments (Ground and First Floor)

Plots: 21/22 2 Bedroom - Semi-Detached

2 Bedroom Appartments (2 no. on Ground Floor and 2 no. on First Floor)