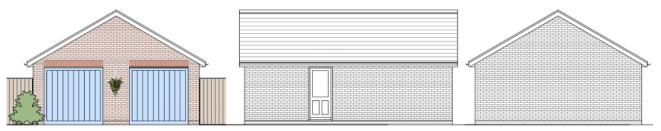

Double / Twin - Plots: 1, 2, 6, 7, 9, 10, 11, 12, 13, 16, 30, 32, 33

Double - Plot: 3

Single - Plots: 4, 5, 8, 29, 31, 34, 35, 50, 51

Single - Plots: 14, 15, 17, 18

Height and spread of existing trees and hedges taken from Survey Solutions drawing 14211ea-01