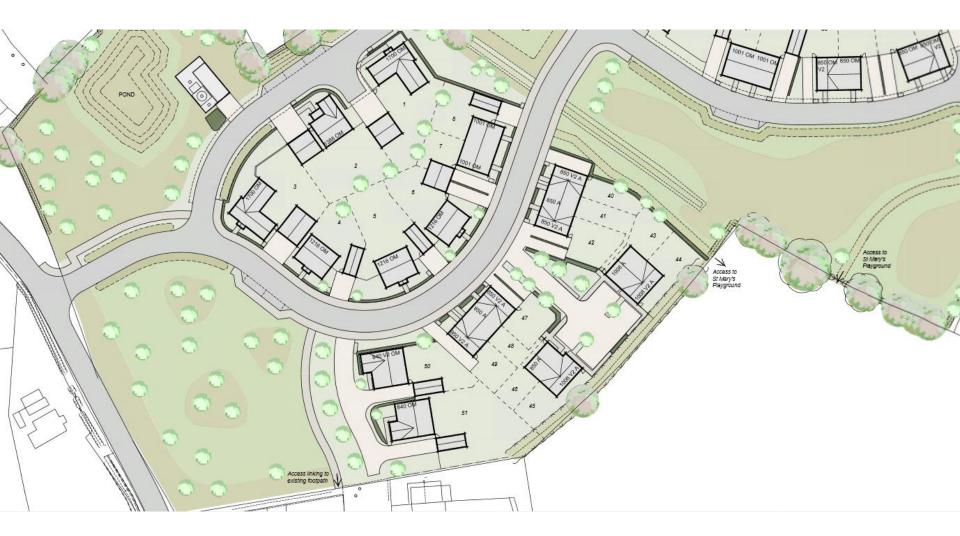

# Application No: DC/21/00641

# Address: Land to the East of Turkeyhall Lane, Bacton









### **Aerial Map**









## Site Layout – South-West Portion - Rev. P20 Slide 8









#### **Proposed Elevations: Open Market - 1**

Slide 11



Plots: 1, 3, 13 4 Bedroom - Detached



Plots: 2, 11, 12, 33 4 Bedroom - Detached



Plots: 4, 5, 6, 14 3 Bedroom - Detached



Plots: 9, 10, 15, 29, 31, 50 , 51 2 Bedroom - Bungalows



Plots: 16,30,32 3 Bedroom - Bungalows



#### **Proposed Elevations: Open Market - 2**



Plots: 7/8, 17/18, 34/35 3 Bedroom - Semi Detached

Plots: 19/20 2 Bedroom - Semi-Detached



Plots: 36, 37, 38, 39 2 Bedroom - Semi-Detached



#### **Proposed Elevations: Affordable - 1**



Plots: 41, 46, 48 2 Bedroom - Semi-detached



Plots: 40, 42, 47, 49 2 Bedroom - Semi-detached

Plots: 42 and 47 - Side elevation



Plot: 43 3 Bedroom - Semi-detached



Plots: 44, 45 3 Bedroom - Semi-detached



Plots: 44 and 45 - Side elevation





Plots: 23,