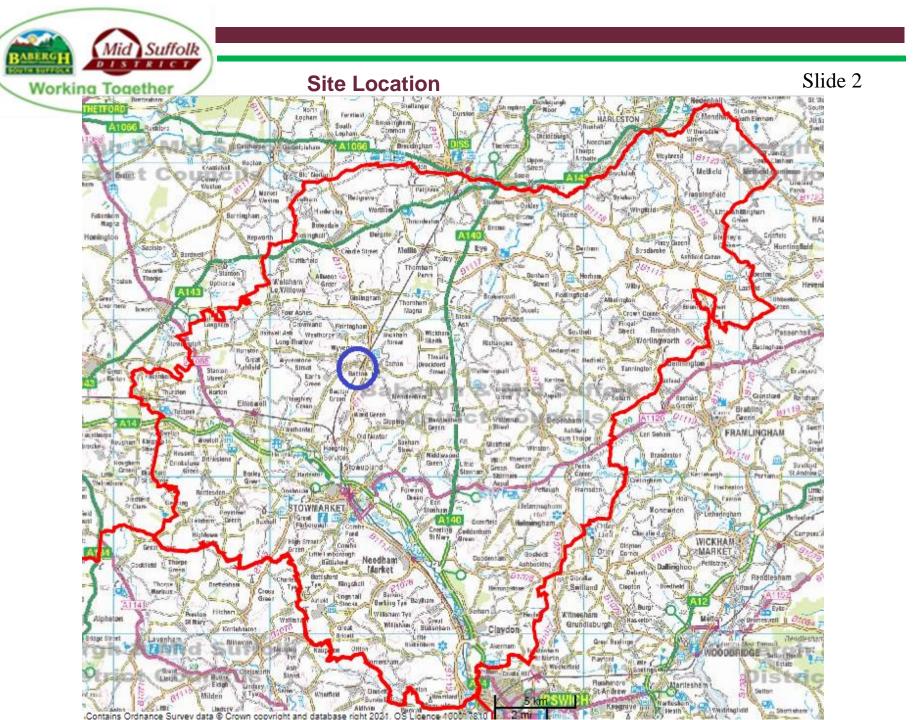

# Application No: DC/21/00641

# Address: Land to the East of Turkeyhall Lane, Bacton









### **Aerial Map**









## Site Layout – South-West Portion - Rev. P20 Slide 8









#### **Proposed Elevations: Open Market - 1**

Slide 11



Plots: 1, 3, 13 4 Bedroom - Detached



Plots: 2, 11, 12, 33 4 Bedroom - Detached



Plots: 4, 5, 6, 14 3 Bedroom - Detached



Plots: 9, 10, 15, 29, 31, 50 , 51 2 Bedroom - Bungalows



Plots: 16,30,32 3 Bedroom - Bungalows



#### **Proposed Elevations: Open Market - 2**



Plots: 7/8, 17/18, 34/35 3 Bedroom - Semi Detached

Plots: 19/20 2 Bedroom - Semi-Detached



Plots: 36, 37, 38, 39 2 Bedroom - Semi-Detached



#### **Proposed Elevations: Affordable - 1**



Plots: 41, 46, 48 2 Bedroom - Semi-detached



Plots: 40, 42, 47, 49 2 Bedroom - Semi-detached

Plots: 42 and 47 - Side elevation



Plot: 43 3 Bedroom - Semi-detached