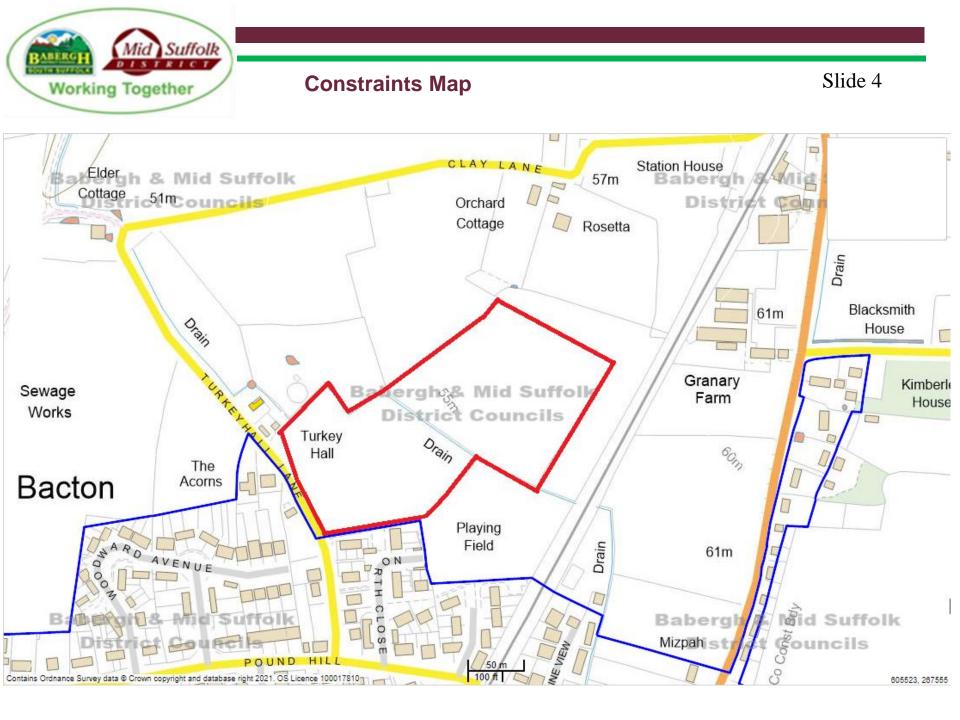

# Application No: DC/21/00641

# Address: Land to the East of Turkeyhall Lane, Bacton









### **Aerial Map**









## Site Layout – South-West Portion - Rev. P20 Slide 8









#### **Proposed Elevations: Open Market - 1**

Slide 11



Plots: 1, 3, 13 4 Bedroom - Detached



Plots: 2, 11, 12, 33 4 Bedroom - Detached



Plots: 4, 5, 6, 14 3 Bedroom - Detached



Plots: 9, 10, 15, 29, 31, 50 , 51 2 Bedroom - Bungalows



Plots: 16,30,32 3 Bedroom - Bungalows



#### **Proposed Elevations: Open Market - 2**



Plots: 7/8, 17/18, 34/35 3 Bedroom - Semi Detached

Plots: 19/20 2 Bedroom - Semi-Detached



Plots: 36, 37, 38, 39 2 Bedroom - Semi-Detached



#### **Proposed Elevations: Affordable - 1**



Plots: 41, 46, 48 2 Bedroom - Semi-detached



Plots: 40, 42, 47, 49 2 Bedroom - Semi-detached

Plots: 42 and 47 - Side elevation



Plot: 43 3 Bedroom - Semi-detached



Plot