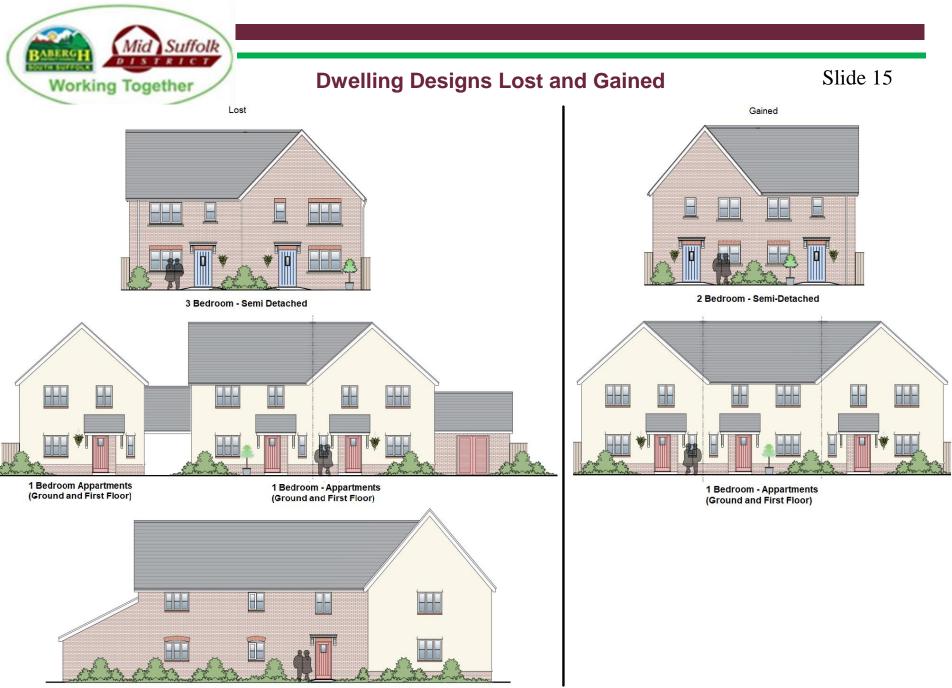

ts: 2, 11, 12, 33 4 Bedroom - Detached



Plots: 4, 5, 6, 14 3 Bedroom - Detached



Plots: 9, 10, 15, 29, 31, 50 , 51 2 Bedroom - Bungalows



Plots: 16,30,32 3 Bedroom - Bungalows



#### **Proposed Elevations: Open Market - 2**



Plots: 7/8, 17/18, 34/35 3 Bedroom - Semi Detached

Plots: 19/20 2 Bedroom - Semi-Detached



Plots: 36, 37, 38, 39 2 Bedroom - Semi-Detached



#### **Proposed Elevations: Affordable - 1**



Plots: 41, 46, 48 2 Bedroom - Semi-detached



Plots: 40, 42, 47, 49 2 Bedroom - Semi-detached

Plots: 42 and 47 - Side elevation



Plot: 43 3 Bedroom - Semi-detached



Plots: 44, 45 3 Bedroom - Semi-detached



Plots: 44 and 45 - Side elevation





Plots: 23, 24, 25, 26, 27, 28 1 Bedroom - Appartments (Ground and First Floor)

Plots: 21/22 2 Bedroom - Semi-Detached



2 Bedroom Appartments (2 no. on Ground Floor and 2 no. on First Floor)



Double / Twin - Plots: 1, 2, 6, 7, 9, 10, 11, 12, 13, 16, 30, 32, 33



Double - Plot: 3



Single - Plots: 4, 5, 8, 29, 31, 34, 35, 50, 51



Single - Plots: 14, 15, 17, 18



Height and spread of existing trees and hedges taken from Survey Solutions drawing 14211ea-01







Slide 20

#### Layout Comparison – Outline – Current Reserved Matters





#### Layout Comparison – Previous Reserved Matters P19 – Current Reserved Matters P20