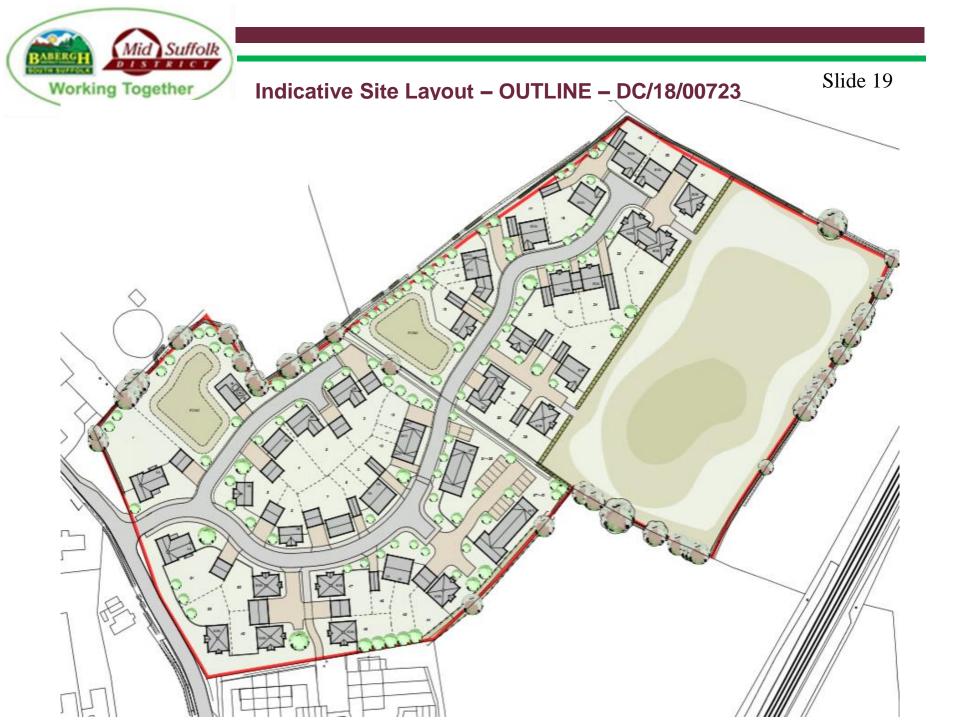

2 Bedroom - Semi-Detached



#### **Proposed Elevations: Affordable - 1**



Plots: 41, 46, 48 2 Bedroom - Semi-detached



Plots: 40, 42, 47, 49 2 Bedroom - Semi-detached

Plots: 42 and 47 - Side elevation



Plot: 43 3 Bedroom - Semi-detached



Plots: 44, 45 3 Bedroom - Semi-detached



Plots: 44 and 45 - Side elevation





Plots: 23, 24, 25, 26, 27, 28 1 Bedroom - Appartments (Ground and First Floor)

Plots: 21/22 2 Bedroom - Semi-Detached



2 Bedroom Appartments (2 no. on Ground Floor and 2 no. on First Floor)



Double / Twin - Plots: 1, 2, 6, 7, 9, 10, 11, 12, 13, 16, 30, 32, 33



Double - Plot: 3



Single - Plots: 4, 5, 8, 29, 31, 34, 35, 50, 51



Single - Plots: 14, 15, 17, 18



Height and spread of existing trees and hedges taken from Survey Solutions drawing 14211ea-01







Slide 20

#### Layout Comparison – Outline – Current Reserved Matters





#### Layout Comparison – Previous Reserved Matters P19 – Current Reserved Matters P20