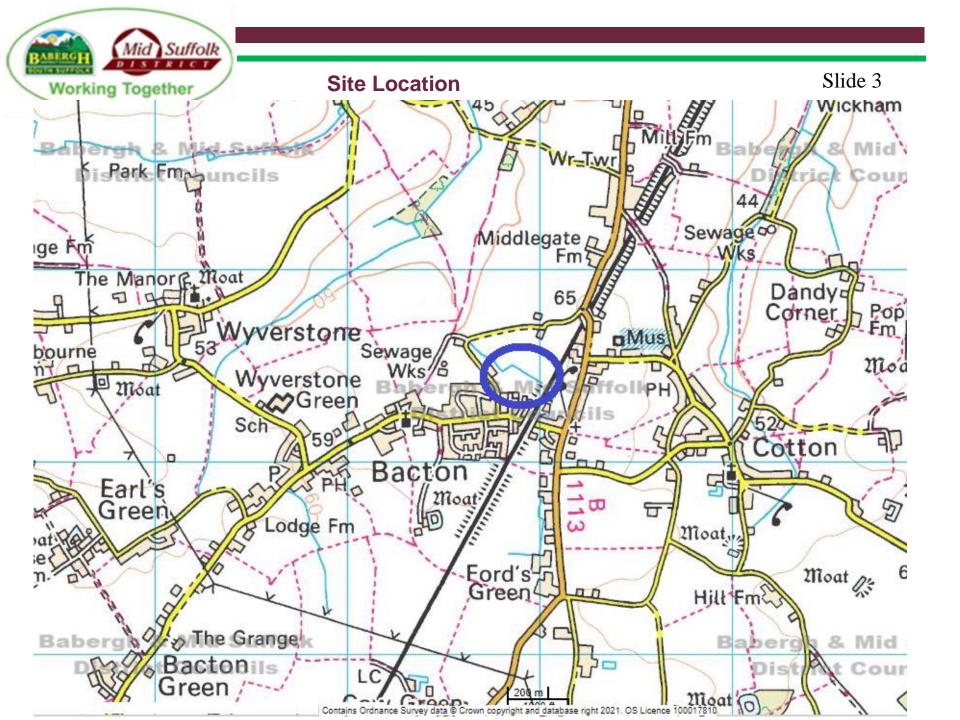

# Application No: DC/21/00641

# Address: Land to the East of Turkeyhall Lane, Bacton









### **Aerial Map**









## Site Layout – South-West Portion - Rev. P20 Slide 8









#### **Proposed Elevations: Open Market - 1**

Slide 11



Plots: 1, 3, 13 4 Bedroom - Detached



Plots: 2, 11, 12, 33 4 Bedroom - Detached



Plots: 4, 5, 6, 14 3 Bedroom - Detached



Plots: 9, 10, 15, 29, 31, 50 , 51 2 Bedroom - Bungalows



Plots: 16,30,32 3 Bedroom - Bungalows



#### **Proposed Elevations: Open Market - 2**



Plots: 7/8, 17/18, 34/35 3 Bedroom - Semi Detached

Plots: 19/20 2 Bedroom - Semi-Detached



Plots: 36, 37, 38, 39 2 Bedroom - Semi-Detached



#### **Proposed Elevations: Affordable - 1**



Plots: 41, 46, 48 2 Bedroom - Semi-detached



Plots: 40, 42, 47, 49 2 Bedroom - Semi-detached

Plots: 42 and 47 - Side elevation



Plot: 43 3 Bedroom - Semi-detached



Pl