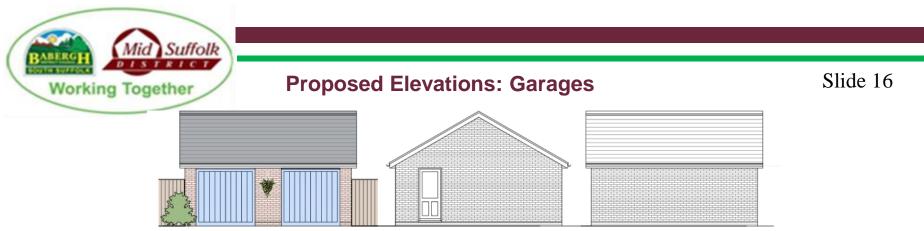

Double / Twin - Plots: 1, 2, 6, 7, 9, 10, 11, 12, 13, 16, 30, 32, 33

Double - Plot: 3

Single - Plots: 4, 5, 8, 29, 31, 34, 35, 50, 51

Single - Plots: 14, 15, 17, 18

Height and spread of existing trees and hedges taken from Survey Solutions drawing 14211ea-01