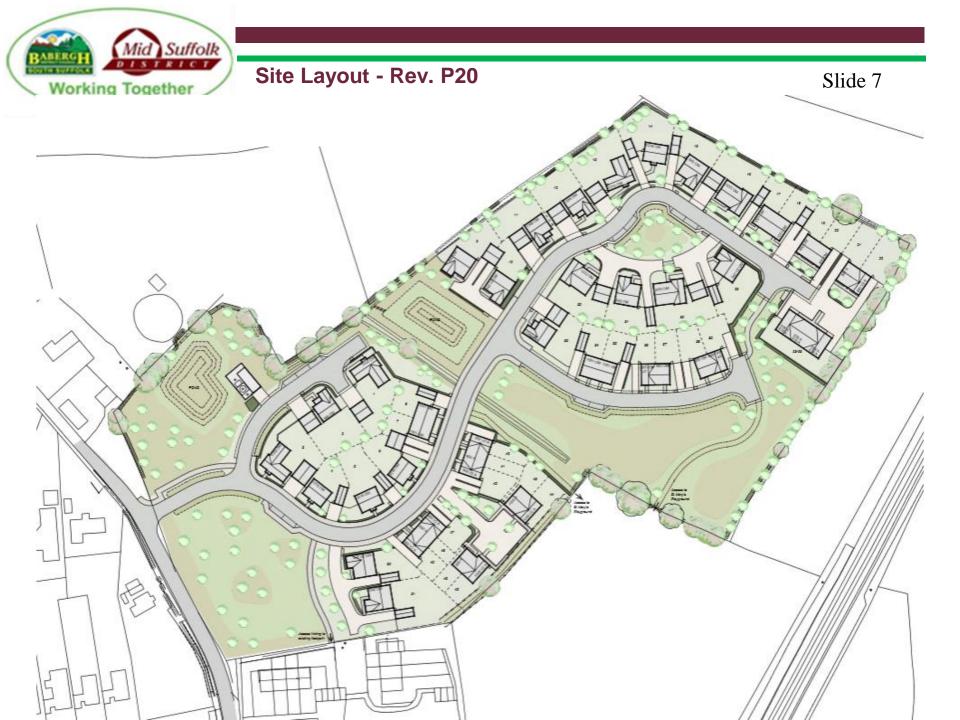

# Application No: DC/21/00641

# Address: Land to the East of Turkeyhall Lane, Bacton









### **Aerial Map**









## Site Layout – South-West Portion - Rev. P20 Slide 8









#### **Proposed Elevations: Open Market - 1**

Slide 11



Plots: 1, 3, 13 4 Bedroom - Detached



Plots: 2, 11, 12, 33 4 Bedroom - Detached



Plots: 4, 5, 6, 14 3 Bedroom - Detached



Plots: 9, 10, 15, 29, 31, 50 , 51 2 Bedroom - Bungalows



Plots: 16,30,32 3 Bedroom - Bungalows



#### **Proposed Elevations: Open Market - 2**



Plots: 7/8, 17/18, 34/35 3 Bedroom - Semi Detached

Plots: 19/20 2 Bedroom - Semi-Detached



Plots: 36, 37, 38, 39 2 Bedroom - Semi-Detached



#### **Proposed Elevations: Affordable - 1**



Plots: 41, 46, 48 2 Bedroom - Semi-detached



Plots: 40, 42, 47, 49 2 Bedroom - Semi-detached

Plots: 42 and 47 - Side elevation



Plot: 43 3 Bedroom - Semi-detached



Plots: 44, 45 3 Bedroom - Semi-d