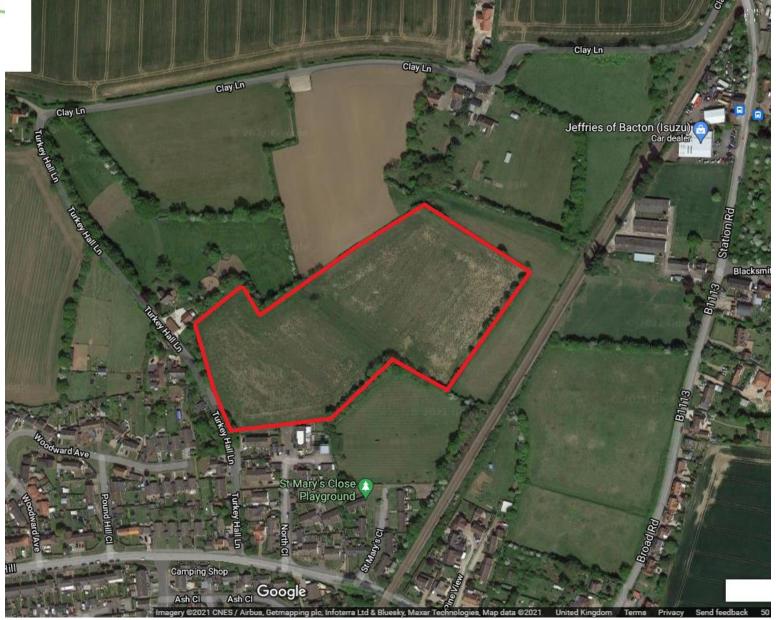

# Application No: DC/21/00641

# Address: Land to the East of Turkeyhall Lane, Bacton









### **Aerial Map**









## Site Layout – South-West Portion - Rev. P20 Slide 8









#### **Proposed Elevations: Open Market - 1**

Slide 11



Plots: 1, 3, 13 4 Bedroom - Detached



Plots: 2, 11, 12, 33 4 Bedroom - Detached



Plots: 4, 5, 6, 14 3 Bedroom - Detached



Plots: 9, 10, 15, 29, 31, 50 , 51 2 Bedroom - Bungalows



Plots: 16,30,32 3 Bedroom - Bungalows



#### **Proposed Elevations: Open Market - 2**



Plots: 7/8, 17/18, 34/35 3 Bedroom - Semi Detached

Plots: 19/20 2 Bedroom - Semi-Detached



Plots: 36, 37, 38, 39 2 Bedroom - Semi-Detached



#### **Proposed Elevations: Affordable - 1**



Plots: 41, 46, 48 2 Bedroom - Semi-detached



Plots: 40, 42, 47, 49 2 Bedroom - Semi-detached

Plots: 42 and 47 - Side elevation



Plot: 43 3 Bedroom - Semi-detached



Plots: 44, 45 3 Bedroom - Se