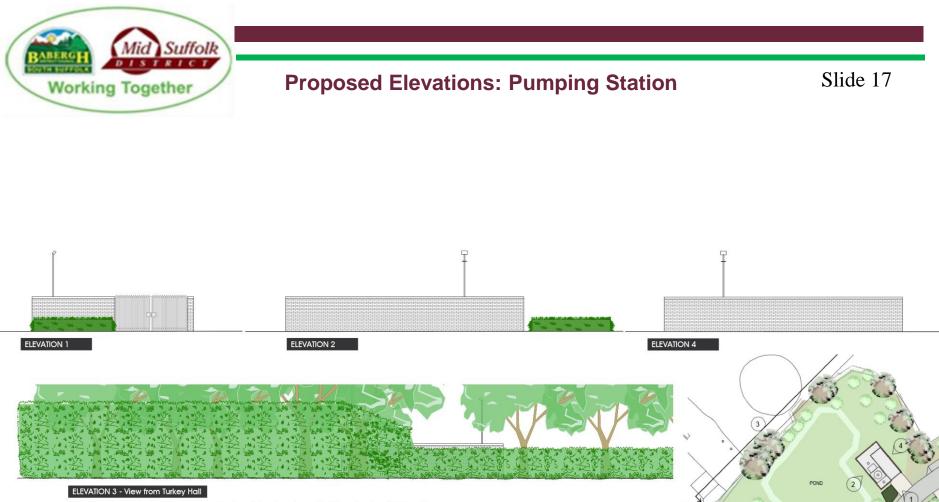

, 34/35 3 Bedroom - Semi Detached

Plots: 19/20 2 Bedroom - Semi-Detached



Plots: 36, 37, 38, 39 2 Bedroom - Semi-Detached



#### **Proposed Elevations: Affordable - 1**



Plots: 41, 46, 48 2 Bedroom - Semi-detached



Plots: 40, 42, 47, 49 2 Bedroom - Semi-detached

Plots: 42 and 47 - Side elevation



Plot: 43 3 Bedroom - Semi-detached



Plots: 44, 45 3 Bedroom - Semi-detached



Plots: 44 and 45 - Side elevation





Plots: 23, 24, 25, 26, 27, 28 1 Bedroom - Appartments (Ground and First Floor)

Plots: 21/22 2 Bedroom - Semi-Detached



2 Bedroom Appartments (2 no. on Ground Floor and 2 no. on First Floor)



Double / Twin - Plots: 1, 2, 6, 7, 9, 10, 11, 12, 13, 16, 30, 32, 33



Double - Plot: 3



Single - Plots: 4, 5, 8, 29, 31, 34, 35, 50, 51



Single - Plots: 14, 15, 17, 18



Height and spread of existing trees and hedges taken from Survey Solutions drawing 14211ea-01







Slide 20

#### Layout Comparison – Outline – Current Reserved Matters





#### Layout Comparison – Previous Reserved Matters P19 – Current Reserved Matters P20