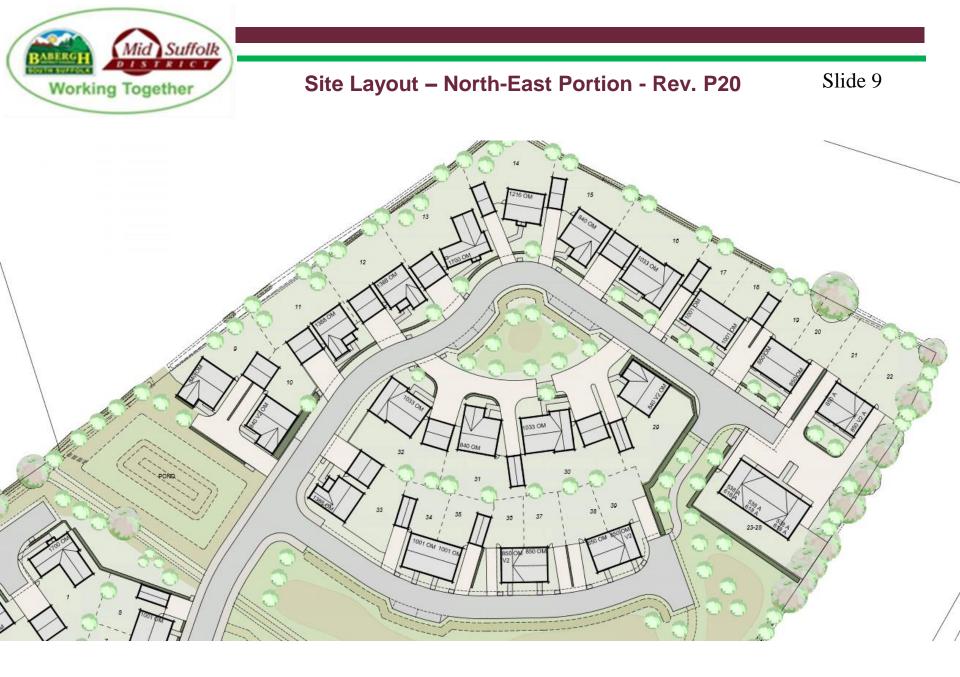

# Application No: DC/21/00641

# Address: Land to the East of Turkeyhall Lane, Bacton









### **Aerial Map**









## Site Layout – South-West Portion - Rev. P20 Slide 8









#### **Proposed Elevations: Open Market - 1**

Slide 11



Plots: 1, 3, 13 4 Bedroom - Detached



Plots: 2, 11, 12, 33 4 Bedroom - Detached



Plots: 4, 5, 6, 14 3 Bedroom - Detached



Plots: 9, 10, 15, 29, 31, 50 , 51 2 Bedroom - Bungalows



Plots: 16,30,32 3 Bedroom - Bungalows



#### **Proposed Elevations: Open Market - 2**



Plots: 7/8, 17/18, 34/35 3 Bedroom - Semi Detached

Plots: 19/20 2 Bedroom - Semi-Detached



Plots: 36, 37, 38, 39 2 Bedroom - Semi-Detached



#### **Proposed Elevations: Affordable - 1**



Plots: 41, 46, 48 2 Bedroom - Semi-detached



Plots: 40, 42, 47, 49 2 Bedroom - Semi-detached

Plots: 42 and 47 - Side elevation



Plot: 43 3 Bedroom - Semi-detached



Plots: 44, 45 3 Bedroom - Semi-detached



Plots: 44 and 45 - Side elevation





Plots: 23, 2