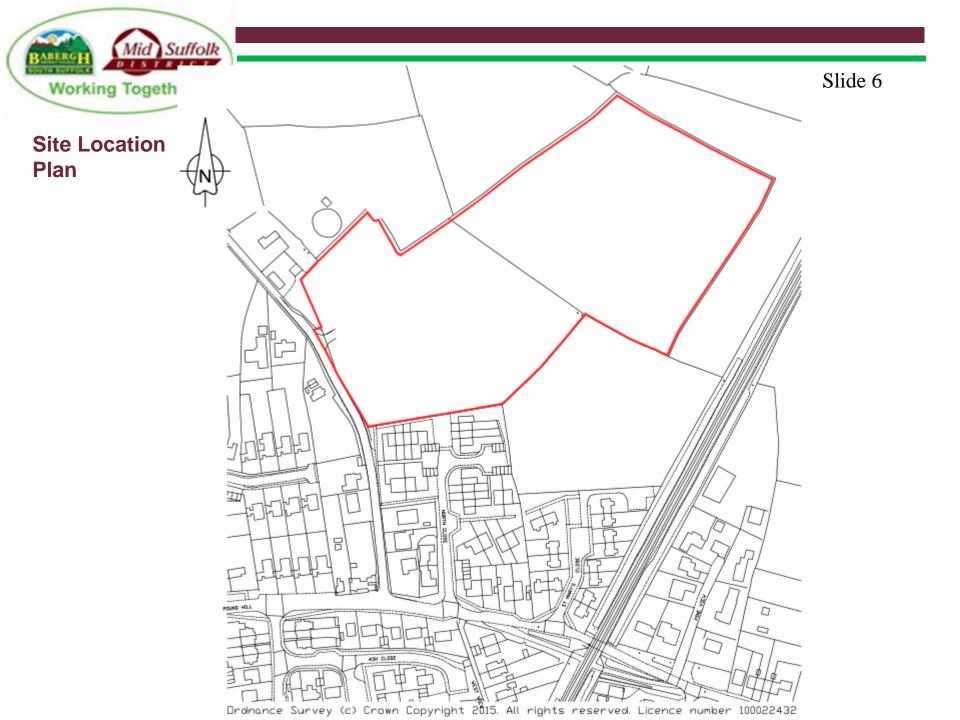

# Application No: DC/21/00641

# Address: Land to the East of Turkeyhall Lane, Bacton









### **Aerial Map**









## Site Layout – South-West Portion - Rev. P20 Slide 8









#### **Proposed Elevations: Open Market - 1**

Slide 11



Plots: 1, 3, 13 4 Bedroom - Detached



Plots: 2, 11, 12, 33 4 Bedroom - Detached



Plots: 4, 5, 6, 14 3 Bedroom - Detached



Plots: 9, 10, 15, 29, 31, 50 , 51 2 Bedroom - Bungalows



Plots: 16,30,32 3 Bedroom - Bungalows



#### **Proposed Elevations: Open Market - 2**



Plots: 7/8, 17/18, 34/35 3 Bedroom - Semi Detached

Plots: 19/20 2 Bedroom - Semi-Detached



Plots: 36, 37, 38, 39 2 Bedroom - Semi-Detached



#### **Proposed Elevations: Affordable - 1**



Plots: 41, 46, 48 2 Bedroom - Semi-detached



Plots: 40, 42, 47, 49 2 Bedroom - Semi-detached

Plots: 42 and 47 - Side elevation



Plot: 43 3 Bedroom - Semi-detached



Plots: 44, 45 3 Bedroom - Semi