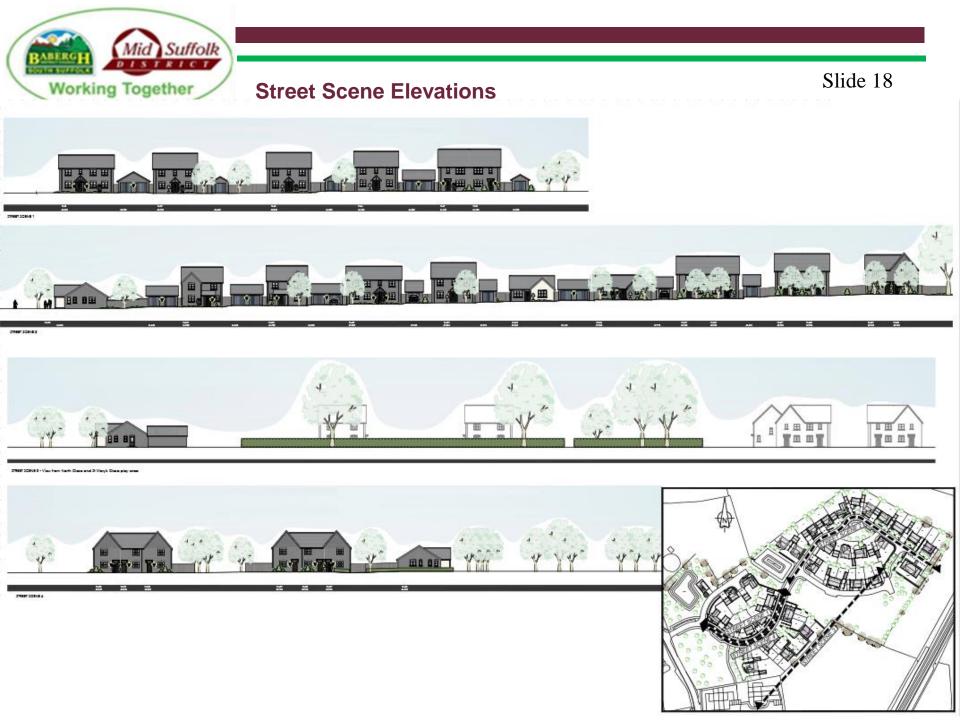

9 2 Bedroom - Semi-Detached



#### **Proposed Elevations: Affordable - 1**



Plots: 41, 46, 48 2 Bedroom - Semi-detached



Plots: 40, 42, 47, 49 2 Bedroom - Semi-detached

Plots: 42 and 47 - Side elevation



Plot: 43 3 Bedroom - Semi-detached



Plots: 44, 45 3 Bedroom - Semi-detached



Plots: 44 and 45 - Side elevation





Plots: 23, 24, 25, 26, 27, 28 1 Bedroom - Appartments (Ground and First Floor)

Plots: 21/22 2 Bedroom - Semi-Detached



2 Bedroom Appartments (2 no. on Ground Floor and 2 no. on First Floor)



Double / Twin - Plots: 1, 2, 6, 7, 9, 10, 11, 12, 13, 16, 30, 32, 33



Double - Plot: 3



Single - Plots: 4, 5, 8, 29, 31, 34, 35, 50, 51



Single - Plots: 14, 15, 17, 18



Height and spread of existing trees and hedges taken from Survey Solutions drawing 14211ea-01







Slide 20

#### Layout Comparison – Outline – Current Reserved Matters





#### Layout Comparison – Previous Reserved Matters P19 – Current Reserved Matters P20